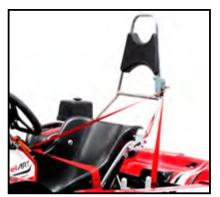

> « For those who like racing, I advise the karting and to do it with love and dedication. » Ayrton Senna - December /1982

ONLY 140 KILOGRAMS

WITH ADJUSTABLE PEDAL, AND ADJUSTABLE SEAT, FITTED WITH REAR END COVER (TO PROTECT MOVING MECHANICAL PARTS). IT HAS BEEN DESIGNED TO EVOKE THE FEATURES OF A COMPETITION KART.

### ONE OF OUR BEST SELLING PRODUCTS

N35-XR ST

HEADREST

SAFETY BELTS

WEIGHT HOLDER WITH WEIGHT

BLACK: 5 KG RED: 2.5 KG MAXIMUM 25 KG

ONLY 140 KILOGRAMS

WITH ADJUSTABLE PEDAL, ADJUSTABLE STEERING WHEEL POSITION AND ADJUSTABLE SEAT, FITTED WITH REAR END COVER (TO PROTECT MOVING MECHANICAL PARTS). IT HAS BEEN DESIGNED TO EVOKE THE FEATURES OF A COMPETITION KART.