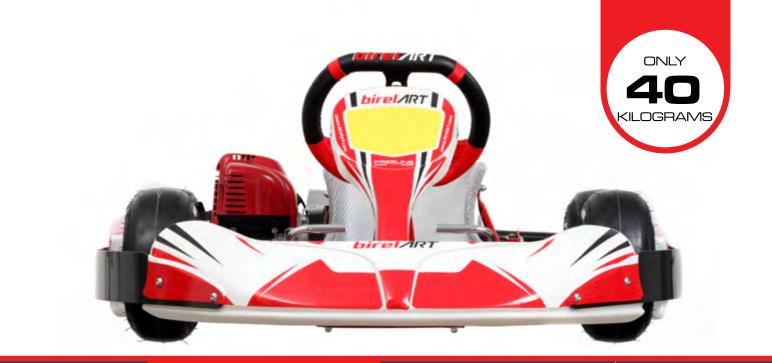

> « For those who like racing, I advise the karting and to do it with love and dedication. » Ayrton Senna - December /1982

ONLY 140 KILOGRAMS

WITH ADJUSTABLE PEDAL, AND ADJUSTABLE SEAT, FITTED WITH REAR END COVER (TO PROTECT MOVING MECHANICAL PARTS). IT HAS BEEN DESIGNED TO EVOKE THE FEATURES OF A COMPETITION KART.

### ONE OF OUR BEST SELLING PRODUCTS

N35-XR ST

HEADREST

SAFETY BELTS

WEIGHT HOLDER WITH WEIGHT

BLACK: 5 KG RED: 2.5 KG MAXIMUM 25 KG

ONLY 140 KILOGRAMS

WITH ADJUSTABLE PEDAL, ADJUSTABLE STEERING WHEEL POSITION AND ADJUSTABLE SEAT, FITTED WITH REAR END COVER (TO PROTECT MOVING MECHANICAL PARTS). IT HAS BEEN DESIGNED TO EVOKE THE FEATURES OF A COMPETITION KART.