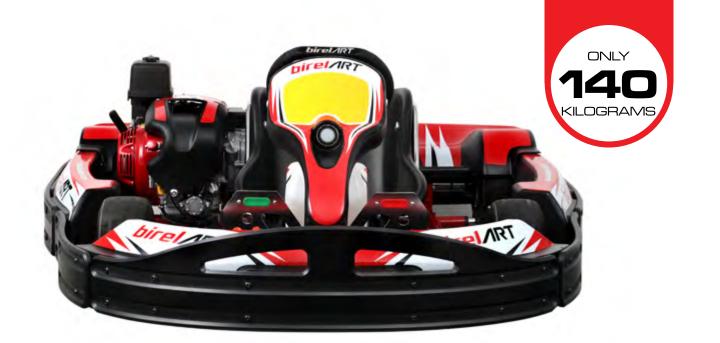

> « For those who like racing, I advise the karting and to do it with love and dedication. » Ayrton Senna - December /1982

ONLY 140 KILOGRAMS

WITH ADJUSTABLE PEDAL, AND ADJUSTABLE SEAT, FITTED WITH REAR END COVER (TO PROTECT MOVING MECHANICAL PARTS). IT HAS BEEN DESIGNED TO EVOKE THE FEATURES OF A COMPETITION KART.

### ONE OF OUR BEST SELLING PRODUCTS

N35-XR ST

HEADREST

SAFETY BELTS

WEIGHT HOLDER WITH WEIGHT

BLACK: 5 KG RED: 2.5 KG MAXIMUM 25 KG

ONLY 140 KILOGRAMS

WITH ADJUSTABLE PEDAL, ADJUSTABLE STEERING WHEEL POSITION AND ADJUSTABLE SEAT, FITTED WITH REAR END COVER (TO PROTECT MOVING MECHANICAL PARTS). IT HAS BEEN DESIGNED TO EVOKE THE FEATURES OF A COMPETITION KART.