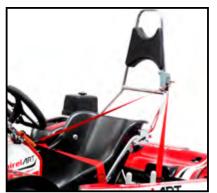

### ONE KART FOR TWO PEOPLE

**N35-TWIN** 

WITH ADJUSTABLE SLIDING SEAT, ADJUSTABLE SLIDING PEDALS, ADJUSTABLE STEERING WHEEL HEIGHT, FITTED WITH REAR END COVER (TO PROTECT MOVING MECHANICAL PARTS). AVAILABLE WITH CHAIN OR BELT, HYDRAULIC BRAKE AND OPTIONAL HEADREST.