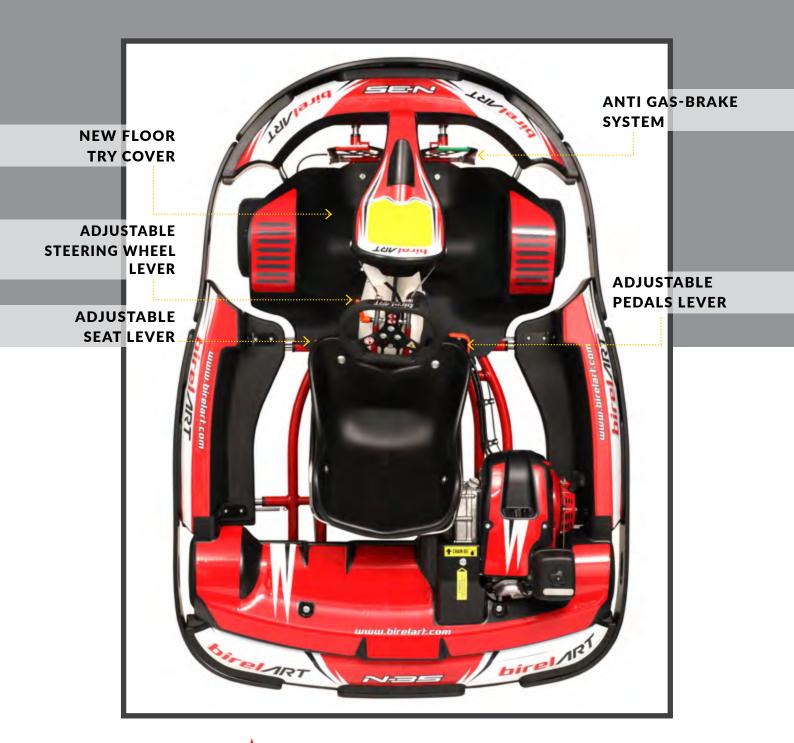

### ONE OF OUR BEST SELLING PRODUCTS

N35-XR ST

HEADREST

SAFETY BELTS

WEIGHT HOLDER WITH WEIGHT

BLACK: 5 KG RED: 2.5 KG MAXIMUM 25 KG

ONLY 140 KILOGRAMS

WITH ADJUSTABLE PEDAL, ADJUSTABLE STEERING WHEEL POSITION AND ADJUSTABLE SEAT, FITTED WITH REAR END COVER (TO PROTECT MOVING MECHANICAL PARTS). IT HAS BEEN DESIGNED TO EVOKE THE FEATURES OF A COMPETITION KART.

## NEW FEATURES

NEW AXLE BEARING SUPPORT

NEW BRAKE SAFETY "MAGNUM"

ADJUSTABLE STEERING WHEEL POSITION

| N35-YR ST        |                      |
|------------------|----------------------|
| Ø TUBES          | 35 mm                |
| WHEEL BASE       | 1070 mm              |
| REAR WIDTH       | 1410 mm              |
| FRONT WIDHT      | 1208 mm              |
| LENGHT           | 2036 mm              |
| AXLE             | 40x5x1060 K          |
| BRAKING SYSTEM   | HYDRAULIC RR MAGNUM  |
| BRAKE DISC       | VENTILATED 180x20    |
| BRAKE POSITION   | REAR                 |
| THANK CAPACITY   | 10 LIT               |
| Ø STEERING WHEEL | 340 mm               |
| WHEELS           | NH 120 - NH 180      |
| TYRES            | MITAS SRH / DURO     |
| PODS             | N35 SHOCK ABSORPTION |
| COVER            | REAR & FRONT         |
| SEAT AND PEDALS  | ADJUSTABLE           |

### DISCOVER OUR LAST MODEL

N35-YR ST

HEADREST & SAFETY BELTS

WEIGHT HOLDER QUICK FIXING

WEIGHT HOLDER WITH WEIGHT

BLACK: 5 KG RED: 2.5 KG MAXIMUM 25 KG

ONLY 140 KILOGRAMS

WITH ADJUSTABLE SEAT. IT HAS BEEN DESIGNED TO EVOKE THE FEATURES OF A COMPETITION KART. \*AVAILABLE ALSO THE VERSION N-35 X (WITH ADJUSTABLE PEDAL AND FIXED SEAT)