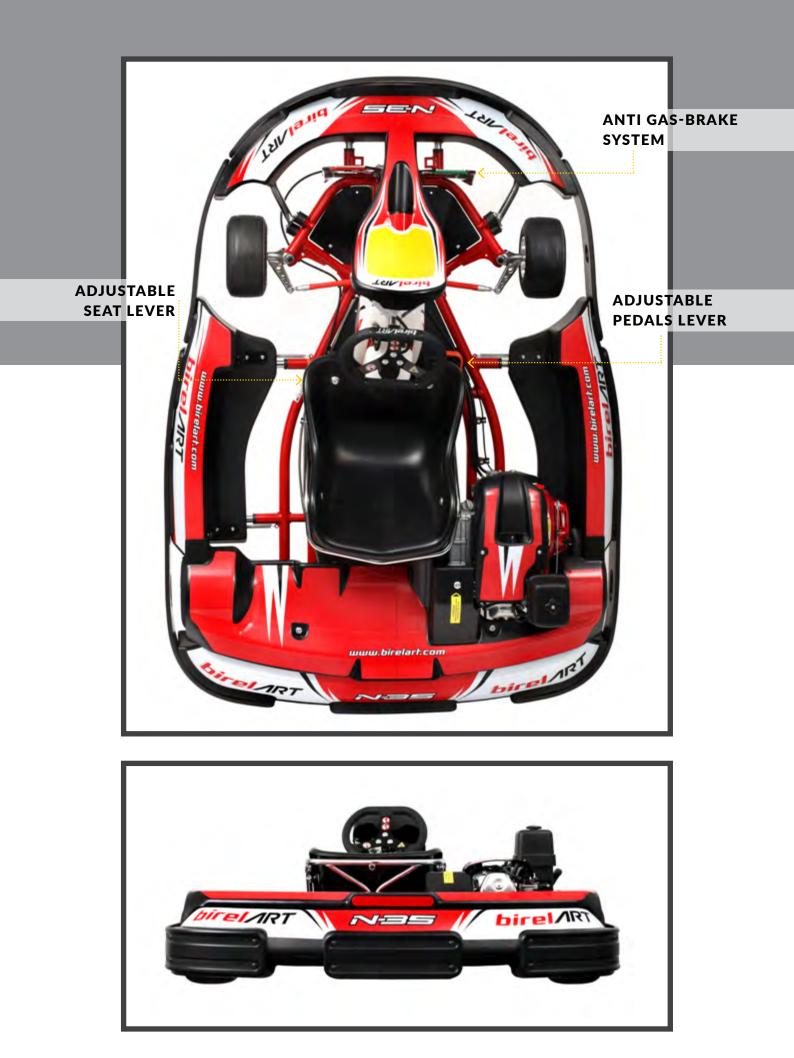

### ONE OF OUR BEST SELLING PRODUCTS

N35-XR ST

HEADREST

SAFETY BELTS

WEIGHT HOLDER WITH WEIGHT

BLACK: 5 KG RED: 2.5 KG MAXIMUM 25 KG

ONLY 140 KILOGRAMS

WITH ADJUSTABLE PEDAL, ADJUSTABLE STEERING WHEEL POSITION AND ADJUSTABLE SEAT, FITTED WITH REAR END COVER (TO PROTECT MOVING MECHANICAL PARTS). IT HAS BEEN DESIGNED TO EVOKE THE FEATURES OF A COMPETITION KART.