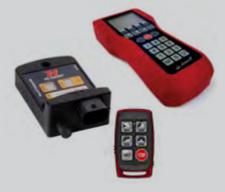

### **TRACK SIDE MONITORING SYSTEM**

#### de Haardt Trackside Control System Xtra.EV Shutdown Transponder

The de Haardt Xtra.E Shutdown Transponder can be installed on every kart and programmed to suit the needs of the Circuit Operator. Different performance levels can be pre-programmed, as well as the crawl speed for the Pitlane Area. The Shutdown Transponder can be remotely operated with the Xtra Remote Control Unit, as well as the Xtra Mini Remote Control.