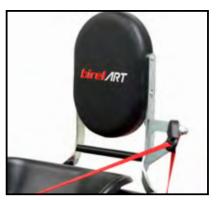

### ONE OF OUR BEST SELLING PRODUCTS

N35-XR ST

HEADREST

SAFETY BELTS

WEIGHT HOLDER WITH WEIGHT

BLACK: 5 KG RED: 2.5 KG MAXIMUM 25 KG

ONLY 140 KILOGRAMS

WITH ADJUSTABLE PEDAL, ADJUSTABLE STEERING WHEEL POSITION AND ADJUSTABLE SEAT, FITTED WITH REAR END COVER (TO PROTECT MOVING MECHANICAL PARTS). IT HAS BEEN DESIGNED TO EVOKE THE FEATURES OF A COMPETITION KART.