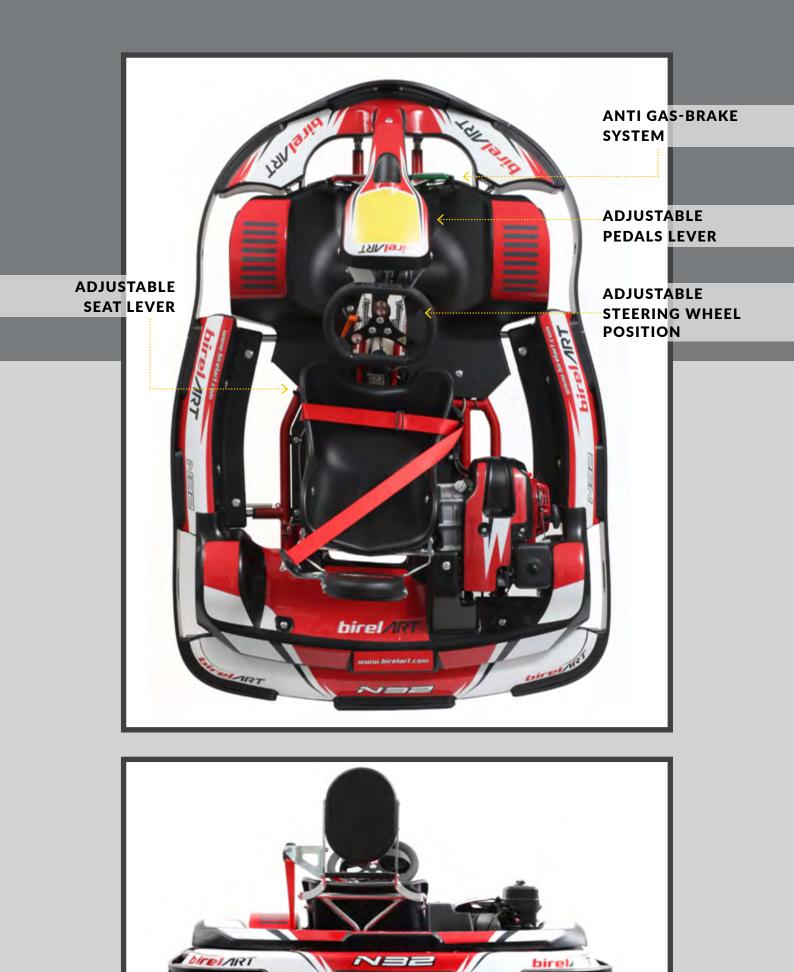

### A COOL KART FOR YOUNG DRIVER

N32-XR J

HEADREST

SAFETY BELTS

WEIGHT HOLDER WITH WEIGHT

BLACK: 5 KG RED: 2.5 KG MAXIMUM 25 KG

MADE WITH 25 MM TUBES, ADOPTS ALUMINIUM HUBS, HQ DISK CARRIERS AND CROWN CARRIERS. ITS INCLUDES THE 2T 50 CC MOTOR WHILE THE BRAKE SYSTEM IS MECHANICAL WITH 200 MM DISKS.