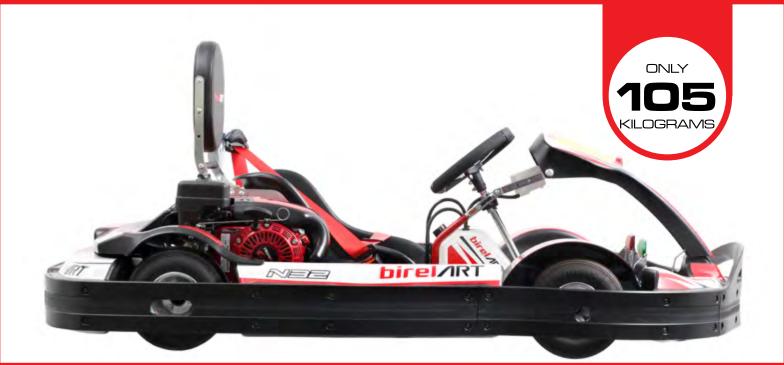

### A COOL KART FOR YOUNG DRIVER

N32-XR J

HEADREST

SAFETY BELTS

WEIGHT HOLDER WITH WEIGHT

BLACK: 5 KG RED: 2.5 KG MAXIMUM 25 KG

MADE WITH 25 MM TUBES, ADOPTS ALUMINIUM HUBS, HQ DISK CARRIERS AND CROWN CARRIERS. ITS INCLUDES THE 2T 50 CC MOTOR WHILE THE BRAKE SYSTEM IS MECHANICAL WITH 200 MM DISKS.