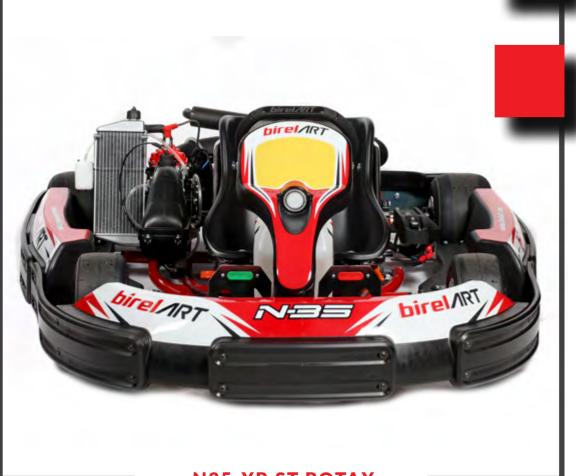

| N35-XR ST ROTAX  |                      |
|------------------|----------------------|
| Ø TUBES          | 35 mm                |
| WHEEL BASE       | 1070 mm              |
| REAR WIDTH       | 1410 mm              |
| FRONT WIDHT      | 1208 mm              |
| LENGHT           | mm 2036              |
| AXLE             | 40x5x1060 K          |
| BRAKING SYSTEM   | HYDRAULIC RR         |
| BRAKE DISC       | 180×8                |
| BRAKE POSITION   | REAR                 |
| THANK CAPACITY   | 10 LIT               |
| Ø STEERING WHEEL | 340 mm               |
| WHEELS           | NH 120 - NH 180      |
| TYRES            | MITAS SRH / DURO     |
| PODS             | N35 SHOCK ABSORPTION |
| COVER            |                      |
| SEAT AND PEDALS  |                      |

### THE STEP BEFORE RACING!

N35-XR ST ROTAX

HEADREST & SAFETY BELTS

WEIGHT HOLDER QUICK FIXING

WEIGHT HOLDER WITH WEIGHT

BLACK: 5 KG RED: 2.5 KG MAXIMUM 25 KG

ONLY 160 KILOGRAMS

THE NEW KART FOR TWO PEOPLE WITH THE SAME DIMENSION AND THE SAME COMPONENTS OF THE CLASSICAL N-35 XR ST. COMPLETE WITH ROLL-BAR, SEAT BELTS, FOOTRESTS AND ADJUSTABLE STEERING WHEEL FOR THE PASSENGER IN ADDITION TO REGULATING PEDALS SYSTEM FOR THE DRIVER.