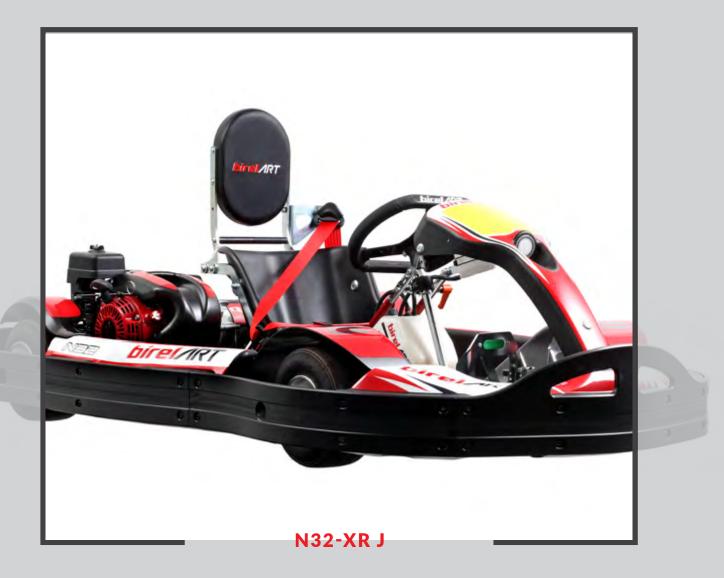

### A COOL KART FOR YOUNG DRIVER

N32-XR J

HEADREST

SAFETY BELTS

WEIGHT HOLDER WITH WEIGHT

BLACK: 5 KG RED: 2.5 KG MAXIMUM 25 KG

MADE WITH 25 MM TUBES, ADOPTS ALUMINIUM HUBS, HQ DISK CARRIERS AND CROWN CARRIERS. ITS INCLUDES THE 2T 50 CC MOTOR WHILE THE BRAKE SYSTEM IS MECHANICAL WITH 200 MM DISKS.