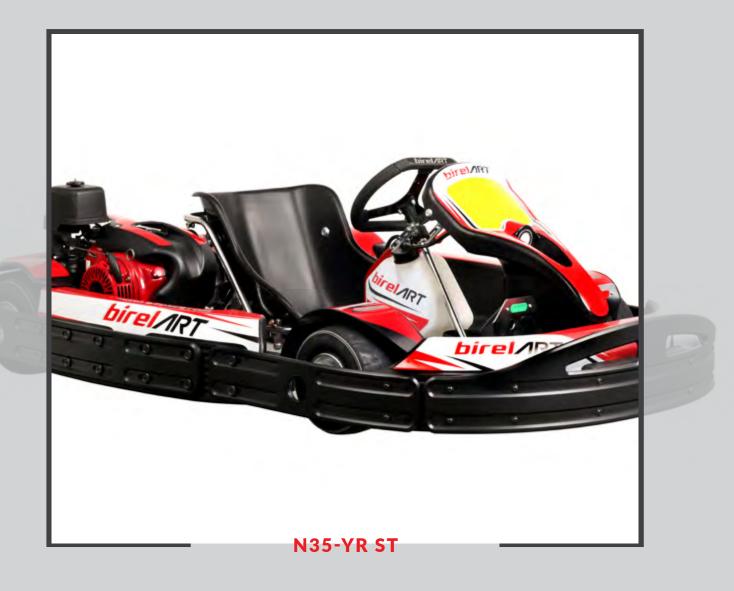

### DISCOVER OUR LAST MODEL

N35-YR ST

HEADREST & SAFETY BELTS

WEIGHT HOLDER QUICK FIXING

WEIGHT HOLDER WITH WEIGHT

BLACK: 5 KG RED: 2.5 KG MAXIMUM 25 KG

ONLY 140 KILOGRAMS

WITH ADJUSTABLE SEAT. IT HAS BEEN DESIGNED TO EVOKE THE FEATURES OF A COMPETITION KART. \*AVAILABLE ALSO THE VERSION N-35 X (WITH ADJUSTABLE PEDAL AND FIXED SEAT)