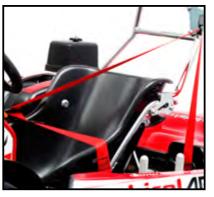

### ONE OF OUR BEST SELLING PRODUCTS

N35-XR ST

HEADREST

SAFETY BELTS

WEIGHT HOLDER WITH WEIGHT

BLACK: 5 KG RED: 2.5 KG MAXIMUM 25 KG

ONLY 140 KILOGRAMS

WITH ADJUSTABLE PEDAL, ADJUSTABLE STEERING WHEEL POSITION AND ADJUSTABLE SEAT, FITTED WITH REAR END COVER (TO PROTECT MOVING MECHANICAL PARTS). IT HAS BEEN DESIGNED TO EVOKE THE FEATURES OF A COMPETITION KART.

### DISCOVER OUR LAST MODEL

N35-YR ST

HEADREST & SAFETY BELTS

WEIGHT HOLDER QUICK FIXING

WEIGHT HOLDER WITH WEIGHT

BLACK: 5 KG RED: 2.5 KG MAXIMUM 25 KG

ONLY 140 KILOGRAMS

WITH ADJUSTABLE SEAT. IT HAS BEEN DESIGNED TO EVOKE THE FEATURES OF A COMPETITION KART. \*AVAILABLE ALSO THE VERSION N-35 X (WITH ADJUSTABLE PEDAL AND FIXED SEAT)