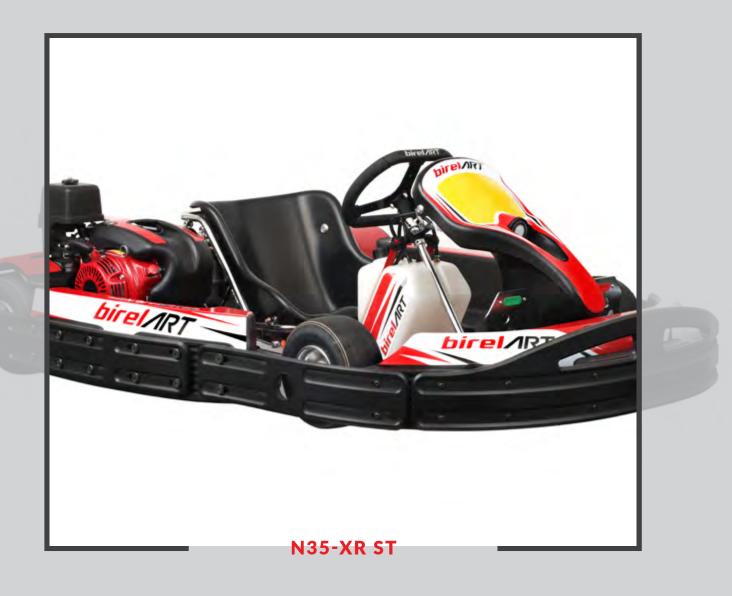

> « For those who like racing, I advise the karting and to do it with love and dedication. » Ayrton Senna - December /1982

ONLY 140 KILOGRAMS

WITH ADJUSTABLE PEDAL, AND ADJUSTABLE SEAT, FITTED WITH REAR END COVER (TO PROTECT MOVING MECHANICAL PARTS). IT HAS BEEN DESIGNED TO EVOKE THE FEATURES OF A COMPETITION KART.

\*AVAILABLE ALSO THE VERSION N-35 X (WITH ADJUSTABLE PEDAL AND FIXED SEAT)

| N35-XR ST        |                      |
|------------------|----------------------|
| Ø TUBES          | 35 mm                |
| WHEEL BASE       | 1070 mm              |
| REAR WIDTH       | 1410 mm              |
| FRONT WIDHT      | 1208 mm              |
| LENGHT           | 2036 mm              |
| <br>AXLE         | 40x5x1060 K          |
| BRAKING SYSTEM   | HYDRAULIC RR         |
| BRAKE DISC       | 180x8 STEEL          |
| BRAKE POSITION   | REAR                 |
| THANK CAPACITY   | 10 LIT               |
| Ø STEERING WHEEL | 340 mm               |
| WHEELS           | NH 120 - NH 180      |
| TYRES            | MITAS SRH / DURO     |
| PODS             | N35 SHOCK ABSORPTION |
| COVER            | REAR                 |
| SEAT AND PEDALS  | ADJUSTABLE           |
|                  |                      |

### ONE OF OUR BEST SELLING PRODUCTS

N35-XR ST

HEADREST

SAFETY BELTS

WEIGHT HOLDER WITH WEIGHT

BLACK: 5 KG RED: 2.5 KG MAXIMUM 25 KG

ONLY 140 KILOGRAMS

WITH ADJUSTABLE PEDAL, ADJUSTABLE STEERING WHEEL POSITION AND ADJUSTABLE SEAT, FITTED WITH REAR END COVER (TO PROTECT MOVING MECHANICAL PARTS). IT HAS BEEN DESIGNED TO EVOKE THE FEATURES OF A COMPETITION KART.