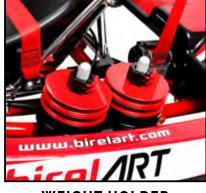

### ONE OF OUR BEST SELLING PRODUCTS

N35-XR ST

HEADREST

SAFETY BELTS

WEIGHT HOLDER WITH WEIGHT

BLACK: 5 KG RED: 2.5 KG MAXIMUM 25 KG

ONLY 140 KILOGRAMS

WITH ADJUSTABLE PEDAL, ADJUSTABLE STEERING WHEEL POSITION AND ADJUSTABLE SEAT, FITTED WITH REAR END COVER (TO PROTECT MOVING MECHANICAL PARTS). IT HAS BEEN DESIGNED TO EVOKE THE FEATURES OF A COMPETITION KART.

### DISCOVER OUR LAST MODEL

N35-YR ST

HEADREST & SAFETY BELTS

WEIGHT HOLDER QUICK FIXING

WEIGHT HOLDER WITH WEIGHT

BLACK: 5 KG RED: 2.5 KG MAXIMUM 25 KG

ONLY 140 KILOGRAMS

WITH ADJUSTABLE SEAT. IT HAS BEEN DESIGNED TO EVOKE THE FEATURES OF A COMPETITION KART. \*AVAILABLE ALSO THE VERSION N-35 X (WITH ADJUSTABLE PEDAL AND FIXED SEAT)

### THE STEP BEFORE RACING!

N35-XR ST ROTAX

HEADREST & SAFETY BELTS

WEIGHT HOLDER QUICK FIXING

WEIGHT HOLDER WITH WEIGHT

BLACK: 5 KG RED: 2.5 KG MAXIMUM 25 KG

ONLY 160 KILOGRAMS

THE NEW KART FOR TWO PEOPLE WITH THE SAME DIMENSION AND THE SAME COMPONENTS OF THE CLASSICAL N-35 XR ST. COMPLETE WITH ROLL-BAR, SEAT BELTS, FOOTRESTS AND ADJUSTABLE STEERING WHEEL FOR THE PASSENGER IN ADDITION TO REGULATING PEDALS SYSTEM FOR THE DRIVER.

### A COOL KART FOR YOUNG DRIVER

N32-XR J

HEADREST

SAFETY BELTS

WEIGHT HOLDER WITH WEIGHT

BLACK: 5 KG RED: 2.5 KG MAXIMUM 25 KG

MADE WITH 25 MM TUBES, ADOPTS ALUMINIUM HUBS, HQ DISK CARRIERS AND CROWN CARRIERS. ITS INCLUDES THE 2T 50 CC MOTOR WHILE THE BRAKE SYSTEM IS MECHANICAL WITH 200 MM DISKS.