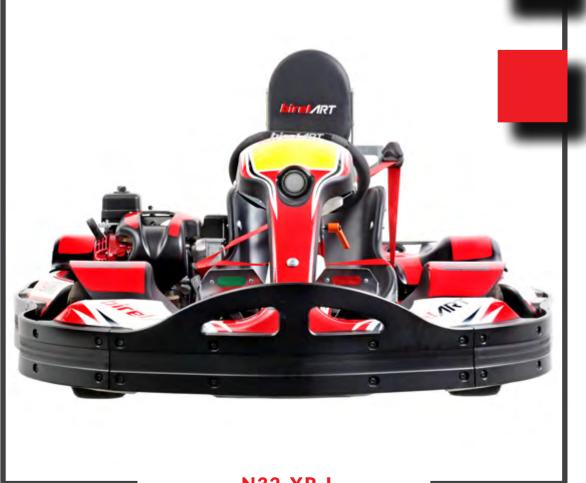

### A COOL KART FOR YOUNG DRIVER

N32-XR J

HEADREST

SAFETY BELTS

WEIGHT HOLDER WITH WEIGHT

BLACK: 5 KG RED: 2.5 KG MAXIMUM 25 KG

MADE WITH 25 MM TUBES, ADOPTS ALUMINIUM HUBS, HQ DISK CARRIERS AND CROWN CARRIERS. ITS INCLUDES THE 2T 50 CC MOTOR WHILE THE BRAKE SYSTEM IS MECHANICAL WITH 200 MM DISKS.