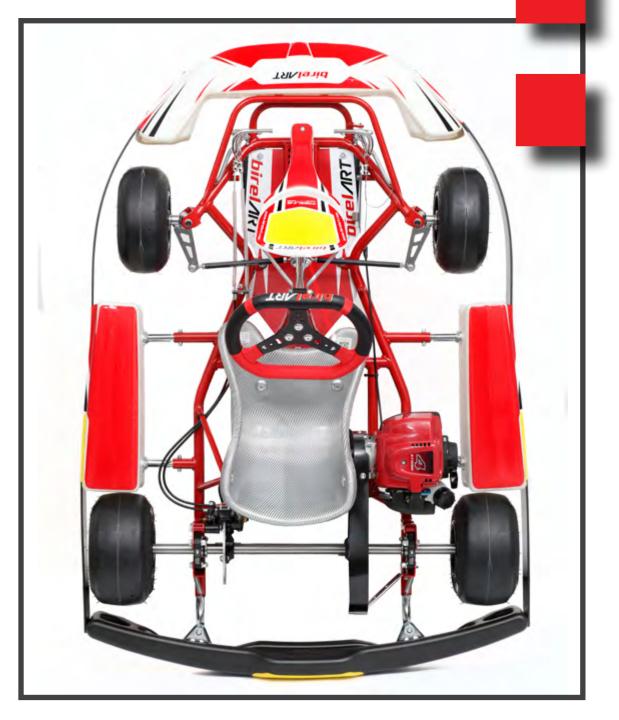

\*AVAILABLE ALSO THE VERSION N-35 X (WITH ADJUSTABLE PEDAL AND FIXED SEAT)

| N35-XR ST        |                      |
|------------------|----------------------|
| Ø TUBES          | 35 mm                |
| WHEEL BASE       | 1070 mm              |
| REAR WIDTH       | 1410 mm              |
| FRONT WIDHT      | 1208 mm              |
| LENGHT           | 2036 mm              |
| <br>AXLE         | 40x5x1060 K          |
| BRAKING SYSTEM   | HYDRAULIC RR         |
| BRAKE DISC       | 180x8 STEEL          |
| BRAKE POSITION   | REAR                 |
| THANK CAPACITY   | 10 LIT               |
| Ø STEERING WHEEL | 340 mm               |
| WHEELS           | NH 120 - NH 180      |
| TYRES            | MITAS SRH / DURO     |
| PODS             | N35 SHOCK ABSORPTION |
| COVER            | REAR                 |
| SEAT AND PEDALS  | ADJUSTABLE           |
|                  |                      |

### ONE OF OUR BEST SELLING PRODUCTS

N35-XR ST

HEADREST

SAFETY BELTS

WEIGHT HOLDER WITH WEIGHT

BLACK: 5 KG RED: 2.5 KG MAXIMUM 25 KG

ONLY 140 KILOGRAMS

WITH ADJUSTABLE PEDAL, ADJUSTABLE STEERING WHEEL POSITION AND ADJUSTABLE SEAT, FITTED WITH REAR END COVER (TO PROTECT MOVING MECHANICAL PARTS). IT HAS BEEN DESIGNED TO EVOKE THE FEATURES OF A COMPETITION KART.