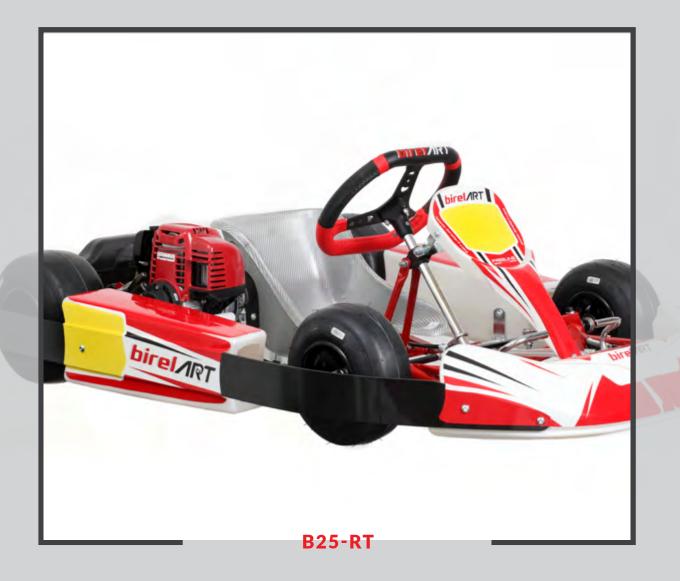

### **AVAILABLE ENGINE VERSIONS**

- HONDA GX 35 4 Stroke
  COMER C 51 2 Stroke
  - COMER C 31 2 STORE
  - BLUE BIRD BB 50 2 Stroke

| B25-RT           |                    |
|------------------|--------------------|
| Ø TUBES          | 25 mm              |
| WHEEL BASE       | 780 mm             |
| REAR WIDTH       | 525 mm             |
| FRONT WIDHT      | 550 mm             |
| LENGHT           | 1240 mm            |
| AXLE             | 25x880 B           |
| BRAKING SYSTEM   | MECHANICAL         |
| BRAKE DISC       | 166x5 STEEL        |
| BRAKE POSITION   | REAR               |
| THANK CAPACITY   | 2 LIT              |
| Ø STEERING WHEEL | <b>320 mm</b>      |
| WHEELS           | CR 115 + DR 150 A  |
| TYRES            | VEGA ETS 4.0 - 5.0 |
| PODS             | <b>B25</b>         |
| SEAT AND PEDALS  | FIXED              |