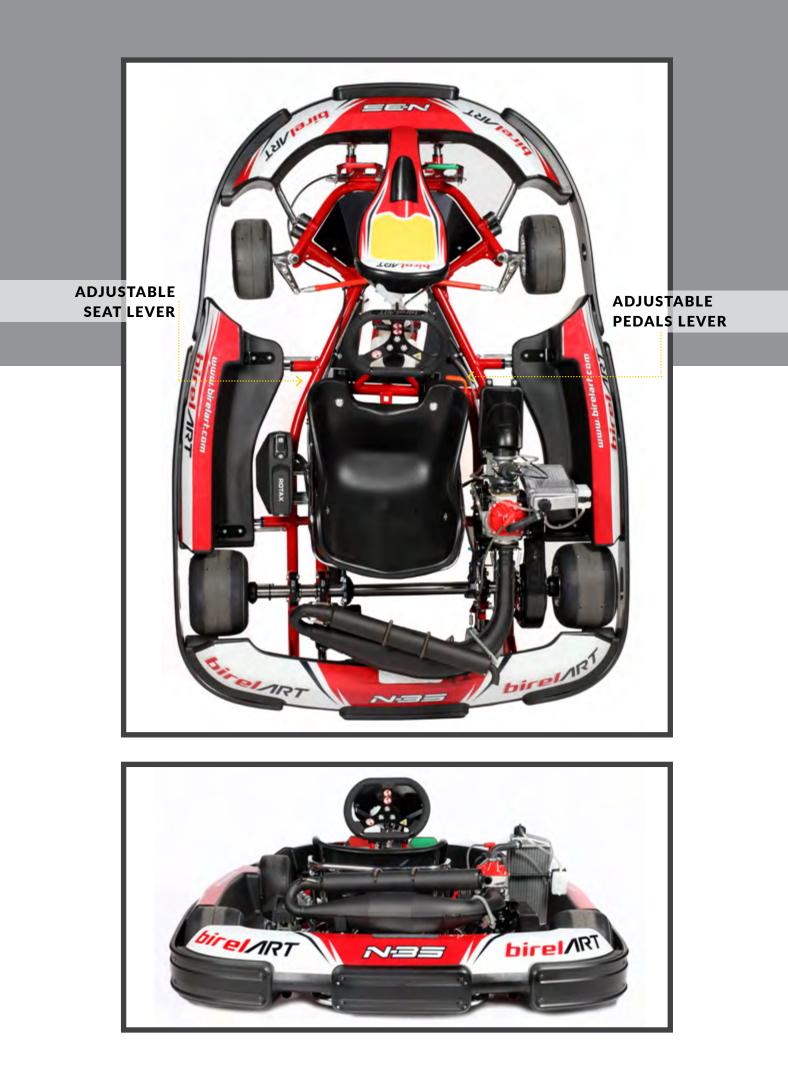

| N35-XR ST ROTAX  |                      |
|------------------|----------------------|
| Ø TUBES          | 35 mm                |
| WHEEL BASE       | 1070 mm              |
| REAR WIDTH       | 1410 mm              |
| FRONT WIDHT      | 1208 mm              |
| LENGHT           | mm 2036              |
| AXLE             | 40x5x1060 K          |
| BRAKING SYSTEM   | HYDRAULIC RR         |
| BRAKE DISC       | 180×8                |
| BRAKE POSITION   | REAR                 |
| THANK CAPACITY   | 10 LIT               |
| Ø STEERING WHEEL | 340 mm               |
| WHEELS           | NH 120 - NH 180      |
| TYRES            | MITAS SRH / DURO     |
| PODS             | N35 SHOCK ABSORPTION |
| COVER            |                      |
| SEAT AND PEDALS  |                      |

### THE STEP BEFORE RACING!

N35-XR ST ROTAX

HEADREST & SAFETY BELTS

WEIGHT HOLDER QUICK FIXING

WEIGHT HOLDER WITH WEIGHT

BLACK: 5 KG RED: 2.5 KG MAXIMUM 25 KG

ONLY 160 KILOGRAMS

THE NEW KART FOR TWO PEOPLE WITH THE SAME DIMENSION AND THE SAME COMPONENTS OF THE CLASSICAL N-35 XR ST. COMPLETE WITH ROLL-BAR, SEAT BELTS, FOOTRESTS AND ADJUSTABLE STEERING WHEEL FOR THE PASSENGER IN ADDITION TO REGULATING PEDALS SYSTEM FOR THE DRIVER.