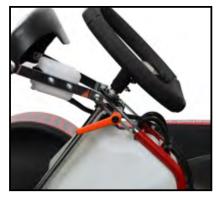

\*AVAILABLE ALSO THE VERSION N-35 X (WITH ADJUSTABLE PEDAL AND FIXED SEAT)

| N35-XR ST        |                      |
|------------------|----------------------|
| Ø TUBES          | 35 mm                |
| WHEEL BASE       | 1070 mm              |
| REAR WIDTH       | 1410 mm              |
| FRONT WIDHT      | 1208 mm              |
| LENGHT           | 2036 mm              |
| <br>AXLE         | 40x5x1060 K          |
| BRAKING SYSTEM   | HYDRAULIC RR         |
| BRAKE DISC       | 180x8 STEEL          |
| BRAKE POSITION   | REAR                 |
| THANK CAPACITY   | 10 LIT               |
| Ø STEERING WHEEL | 340 mm               |
| WHEELS           | NH 120 - NH 180      |
| TYRES            | MITAS SRH / DURO     |
| PODS             | N35 SHOCK ABSORPTION |
| COVER            | REAR                 |
| SEAT AND PEDALS  | ADJUSTABLE           |
|                  |                      |

### ONE OF OUR BEST SELLING PRODUCTS

N35-XR ST

HEADREST

SAFETY BELTS

WEIGHT HOLDER WITH WEIGHT

BLACK: 5 KG RED: 2.5 KG MAXIMUM 25 KG

ONLY 140 KILOGRAMS

WITH ADJUSTABLE PEDAL, ADJUSTABLE STEERING WHEEL POSITION AND ADJUSTABLE SEAT, FITTED WITH REAR END COVER (TO PROTECT MOVING MECHANICAL PARTS). IT HAS BEEN DESIGNED TO EVOKE THE FEATURES OF A COMPETITION KART.