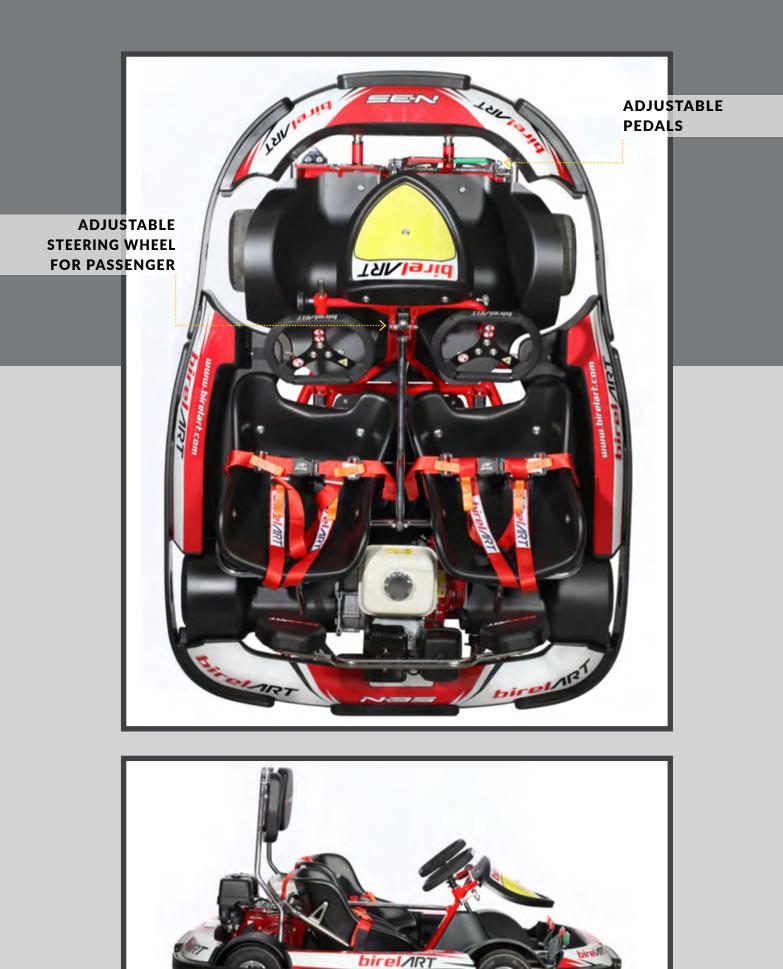

### THE STEP BEFORE RACING!

N35-XR ST ROTAX

HEADREST & SAFETY BELTS

WEIGHT HOLDER QUICK FIXING

WEIGHT HOLDER WITH WEIGHT

BLACK: 5 KG RED: 2.5 KG MAXIMUM 25 KG

ONLY 160 KILOGRAMS

THE NEW KART FOR TWO PEOPLE WITH THE SAME DIMENSION AND THE SAME COMPONENTS OF THE CLASSICAL N-35 XR ST. COMPLETE WITH ROLL-BAR, SEAT BELTS, FOOTRESTS AND ADJUSTABLE STEERING WHEEL FOR THE PASSENGER IN ADDITION TO REGULATING PEDALS SYSTEM FOR THE DRIVER.

### ONE KART FOR TWO PEOPLE

**N35-TWIN** 

WITH ADJUSTABLE SLIDING SEAT, ADJUSTABLE SLIDING PEDALS, ADJUSTABLE STEERING WHEEL HEIGHT, FITTED WITH REAR END COVER (TO PROTECT MOVING MECHANICAL PARTS). AVAILABLE WITH CHAIN OR BELT, HYDRAULIC BRAKE AND OPTIONAL HEADREST.