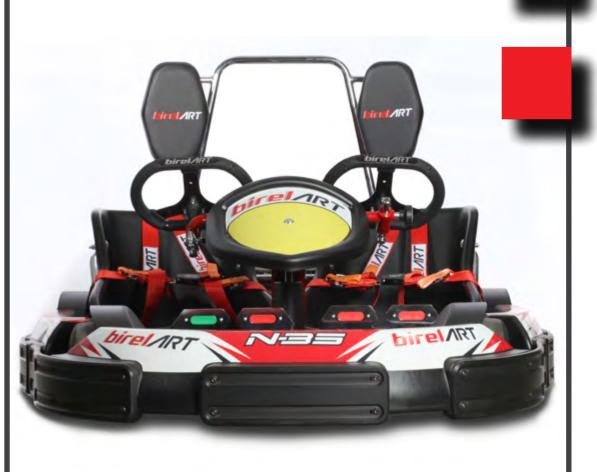

### THE STEP BEFORE RACING!

N35-XR ST ROTAX

HEADREST & SAFETY BELTS

WEIGHT HOLDER QUICK FIXING

WEIGHT HOLDER WITH WEIGHT

BLACK: 5 KG RED: 2.5 KG MAXIMUM 25 KG

ONLY 160 KILOGRAMS

THE NEW KART FOR TWO PEOPLE WITH THE SAME DIMENSION AND THE SAME COMPONENTS OF THE CLASSICAL N-35 XR ST. COMPLETE WITH ROLL-BAR, SEAT BELTS, FOOTRESTS AND ADJUSTABLE STEERING WHEEL FOR THE PASSENGER IN ADDITION TO REGULATING PEDALS SYSTEM FOR THE DRIVER.