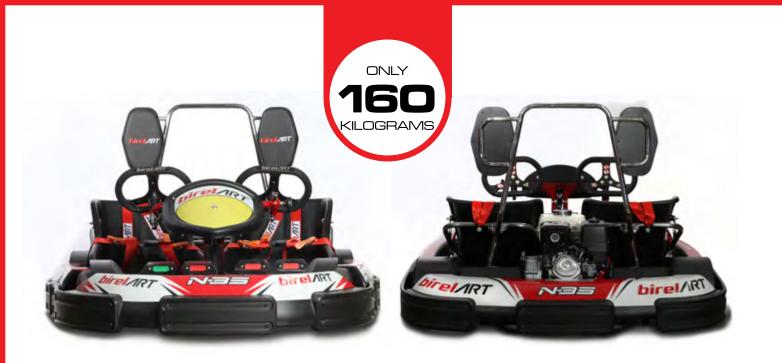

### THE STEP BEFORE RACING!

N35-XR ST ROTAX

HEADREST & SAFETY BELTS

WEIGHT HOLDER QUICK FIXING

WEIGHT HOLDER WITH WEIGHT

BLACK: 5 KG RED: 2.5 KG MAXIMUM 25 KG

ONLY 160 KILOGRAMS

THE NEW KART FOR TWO PEOPLE WITH THE SAME DIMENSION AND THE SAME COMPONENTS OF THE CLASSICAL N-35 XR ST. COMPLETE WITH ROLL-BAR, SEAT BELTS, FOOTRESTS AND ADJUSTABLE STEERING WHEEL FOR THE PASSENGER IN ADDITION TO REGULATING PEDALS SYSTEM FOR THE DRIVER.