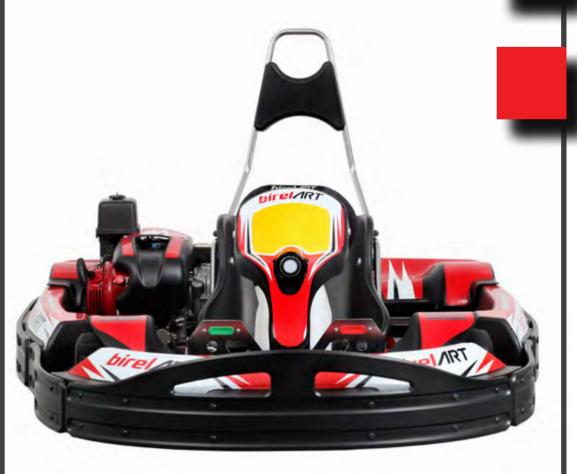

### DISCOVER OUR LAST MODEL

N35-YR ST

HEADREST & SAFETY BELTS

WEIGHT HOLDER QUICK FIXING

WEIGHT HOLDER WITH WEIGHT

BLACK: 5 KG RED: 2.5 KG MAXIMUM 25 KG

ONLY 140 KILOGRAMS

WITH ADJUSTABLE SEAT. IT HAS BEEN DESIGNED TO EVOKE THE FEATURES OF A COMPETITION KART. \*AVAILABLE ALSO THE VERSION N-35 X (WITH ADJUSTABLE PEDAL AND FIXED SEAT)

| N35-XR ST ROTAX  |                      |
|------------------|----------------------|
| Ø TUBES          | 35 mm                |
| WHEEL BASE       | 1070 mm              |
| REAR WIDTH       | 1410 mm              |
| FRONT WIDHT      | 1208 mm              |
| LENGHT           | mm 2036              |
| AXLE             | 40x5x1060 K          |
| BRAKING SYSTEM   | HYDRAULIC RR         |
| BRAKE DISC       | 180×8                |
| BRAKE POSITION   | REAR                 |
| THANK CAPACITY   | 10 LIT               |
| Ø STEERING WHEEL | 340 mm               |
| WHEELS           | NH 120 - NH 180      |
| TYRES            | MITAS SRH / DURO     |
| PODS             | N35 SHOCK ABSORPTION |
| COVER            |                      |
| SEAT AND PEDALS  |                      |