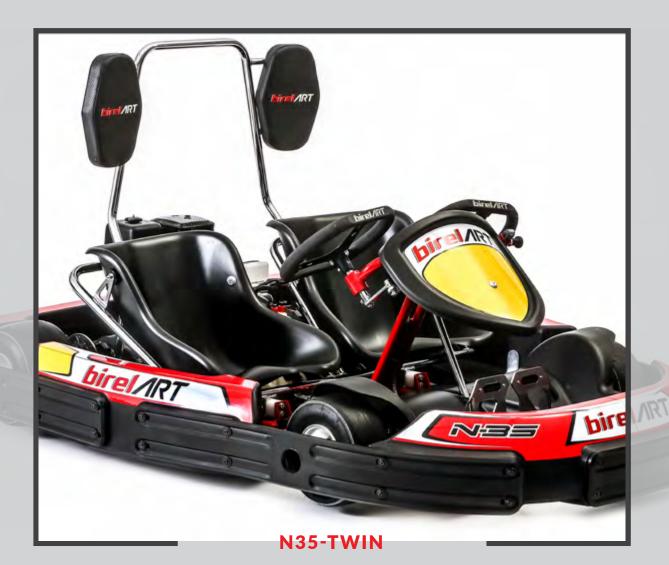

| N35-TWIN         |                      |
|------------------|----------------------|
| Ø TUBES          | 35 mm                |
| WHEEL BASE       | 1070 mm              |
| REAR WIDTH       | 1410 mm              |
| FRONT WIDHT      | 1208 mm              |
| LENGHT           | 2036 mm              |
| AXLE             | 40x5 K               |
| BRAKING SYSTEM   | HYDRAULIC RR         |
| BRAKE DISC       | 166x5 STEEL          |
| BRAKE POSITION   | REAR                 |
| THANK CAPACITY   | 4 LIT                |
| Ø STEERING WHEEL | 320 mm               |
| WHEELS           | NH 120 - NH 180      |
| TYRES            | MITAS SRH / DURO     |
| PODS             | N35 SHOCK ABSORPTION |
| COVER            | REAR & FRONT         |
| SEAT AND PEDALS  |                      |

### ONE KART FOR TWO PEOPLE

**N35-TWIN** 

WITH ADJUSTABLE SLIDING SEAT, ADJUSTABLE SLIDING PEDALS, ADJUSTABLE STEERING WHEEL HEIGHT, FITTED WITH REAR END COVER (TO PROTECT MOVING MECHANICAL PARTS). AVAILABLE WITH CHAIN OR BELT, HYDRAULIC BRAKE AND OPTIONAL HEADREST.