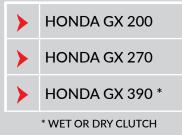

| N35-TWIN         |                      |
|------------------|----------------------|
| Ø TUBES          | 35 mm                |
| WHEEL BASE       | 1070 mm              |
| REAR WIDTH       | 1410 mm              |
| FRONT WIDHT      | 1208 mm              |
| LENGHT           | 2036 mm              |
| AXLE             | 40x5 K               |
| BRAKING SYSTEM   | HYDRAULIC RR         |
| BRAKE DISC       | 166x5 STEEL          |
| BRAKE POSITION   | REAR                 |
| THANK CAPACITY   | 4 LIT                |
| Ø STEERING WHEEL | 320 mm               |
| WHEELS           | NH 120 - NH 180      |
| TYRES            | MITAS SRH / DURO     |
| PODS             | N35 SHOCK ABSORPTION |
| COVER            | REAR & FRONT         |
| SEAT AND PEDALS  |                      |

\* WET CLUTCH