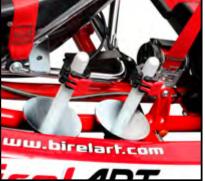

### ONE OF OUR BEST SELLING PRODUCTS

N35-XR ST

HEADREST

SAFETY BELTS

WEIGHT HOLDER WITH WEIGHT

BLACK: 5 KG RED: 2.5 KG MAXIMUM 25 KG

ONLY 140 KILOGRAMS

WITH ADJUSTABLE PEDAL, ADJUSTABLE STEERING WHEEL POSITION AND ADJUSTABLE SEAT, FITTED WITH REAR END COVER (TO PROTECT MOVING MECHANICAL PARTS). IT HAS BEEN DESIGNED TO EVOKE THE FEATURES OF A COMPETITION KART.