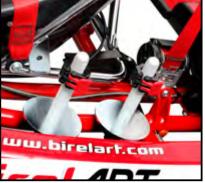

### ONE KART FOR TWO PEOPLE

**N35-TWIN** 

WITH ADJUSTABLE SLIDING SEAT, ADJUSTABLE SLIDING PEDALS, ADJUSTABLE STEERING WHEEL HEIGHT, FITTED WITH REAR END COVER (TO PROTECT MOVING MECHANICAL PARTS). AVAILABLE WITH CHAIN OR BELT, HYDRAULIC BRAKE AND OPTIONAL HEADREST.