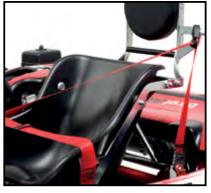

### DISCOVER OUR LAST MODEL

N35-YR ST

HEADREST & SAFETY BELTS

WEIGHT HOLDER QUICK FIXING

WEIGHT HOLDER WITH WEIGHT

BLACK: 5 KG RED: 2.5 KG MAXIMUM 25 KG

ONLY 140 KILOGRAMS

WITH ADJUSTABLE SEAT. IT HAS BEEN DESIGNED TO EVOKE THE FEATURES OF A COMPETITION KART. \*AVAILABLE ALSO THE VERSION N-35 X (WITH ADJUSTABLE PEDAL AND FIXED SEAT)