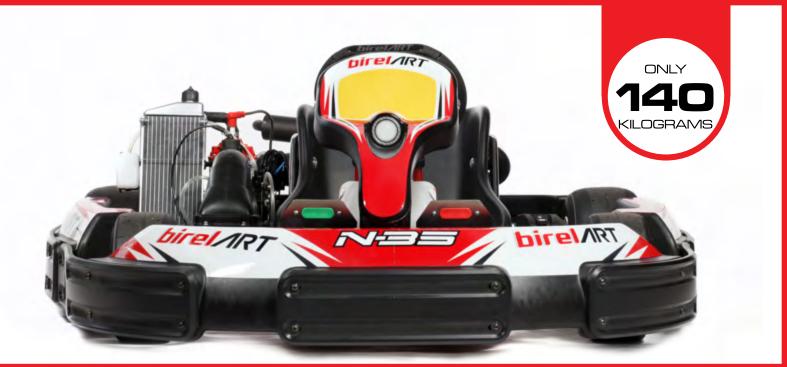

> « For those who like racing, I advise the karting and to do it with love and dedication. » Ayrton Senna - December /1982

ONLY 140 KILOGRAMS

WITH ADJUSTABLE PEDAL, AND ADJUSTABLE SEAT, FITTED WITH REAR END COVER (TO PROTECT MOVING MECHANICAL PARTS). IT HAS BEEN DESIGNED TO EVOKE THE FEATURES OF A COMPETITION KART.

\*AVAILABLE ALSO THE VERSION N-35 X (WITH ADJUSTABLE PEDAL AND FIXED SEAT)

| N35-XR ST        |                      |
|------------------|----------------------|
| Ø TUBES          | 35 mm                |
| WHEEL BASE       | 1070 mm              |
| REAR WIDTH       | 1410 mm              |
| FRONT WIDHT      | 1208 mm              |
| LENGHT           | 2036 mm              |
| <br>AXLE         | 40x5x1060 K          |
| BRAKING SYSTEM   | HYDRAULIC RR         |
| BRAKE DISC       | 180x8 STEEL          |
| BRAKE POSITION   | REAR                 |
| THANK CAPACITY   | 10 LIT               |
| Ø STEERING WHEEL | 340 mm               |
| WHEELS           | NH 120 - NH 180      |
| TYRES            | MITAS SRH / DURO     |
| PODS             | N35 SHOCK ABSORPTION |
| COVER            | REAR                 |
| SEAT AND PEDALS  | ADJUSTABLE           |
|                  |                      |

### ONE OF OUR BEST SELLING PRODUCTS

N35-XR ST

HEADREST

SAFETY BELTS

WEIGHT HOLDER WITH WEIGHT

BLACK: 5 KG RED: 2.5 KG MAXIMUM 25 KG

ONLY 140 KILOGRAMS

WITH ADJUSTABLE PEDAL, ADJUSTABLE STEERING WHEEL POSITION AND ADJUSTABLE SEAT, FITTED WITH REAR END COVER (TO PROTECT MOVING MECHANICAL PARTS). IT HAS BEEN DESIGNED TO EVOKE THE FEATURES OF A COMPETITION KART.