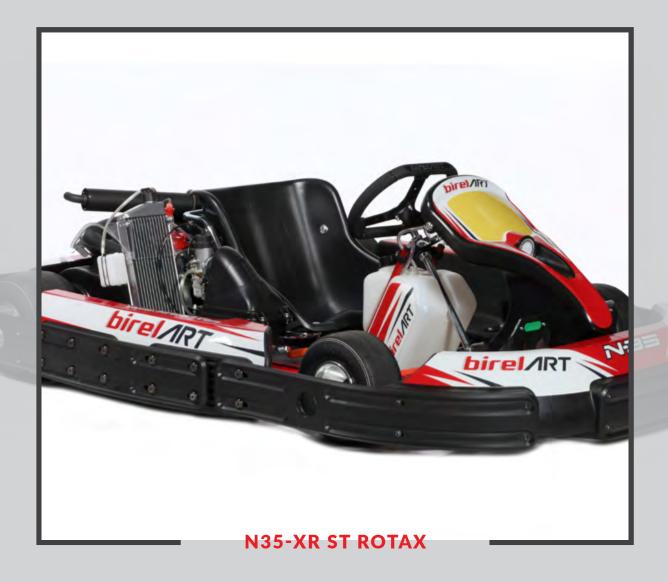

| N35-XR ST ROTAX  |                      |
|------------------|----------------------|
| Ø TUBES          | 35 mm                |
| WHEEL BASE       | 1070 mm              |
| REAR WIDTH       | 1410 mm              |
| FRONT WIDHT      | 1208 mm              |
| LENGHT           | mm 2036              |
| AXLE             | 40x5x1060 K          |
| BRAKING SYSTEM   | HYDRAULIC RR         |
| BRAKE DISC       | 180×8                |
| BRAKE POSITION   | REAR                 |
| THANK CAPACITY   | 10 LIT               |
| Ø STEERING WHEEL | 340 mm               |
| WHEELS           | NH 120 - NH 180      |
| TYRES            | MITAS SRH / DURO     |
| PODS             | N35 SHOCK ABSORPTION |
| COVER            |                      |
| SEAT AND PEDALS  |                      |

### THE STEP BEFORE RACING!

N35-XR ST ROTAX

HEADREST & SAFETY BELTS

WEIGHT HOLDER QUICK FIXING

WEIGHT HOLDER WITH WEIGHT

BLACK: 5 KG RED: 2.5 KG MAXIMUM 25 KG

ONLY 160 KILOGRAMS

THE NEW KART FOR TWO PEOPLE WITH THE SAME DIMENSION AND THE SAME COMPONENTS OF THE CLASSICAL N-35 XR ST. COMPLETE WITH ROLL-BAR, SEAT BELTS, FOOTRESTS AND ADJUSTABLE STEERING WHEEL FOR THE PASSENGER IN ADDITION TO REGULATING PEDALS SYSTEM FOR THE DRIVER.