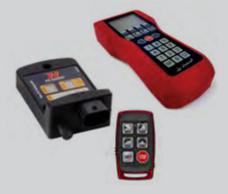

#### de Haardt Trackside Control System Xtra.EV Shutdown Transponder

The de Haardt Xtra.E Shutdown Transponder can be installed on every kart and programmed to suit the needs of the Circuit Operator. Different performance levels can be pre-programmed, as well as the crawl speed for the Pitlane Area. The Shutdown Transponder can be remotely operated with the Xtra Remote Control Unit, as well as the Xtra Mini Remote Control.