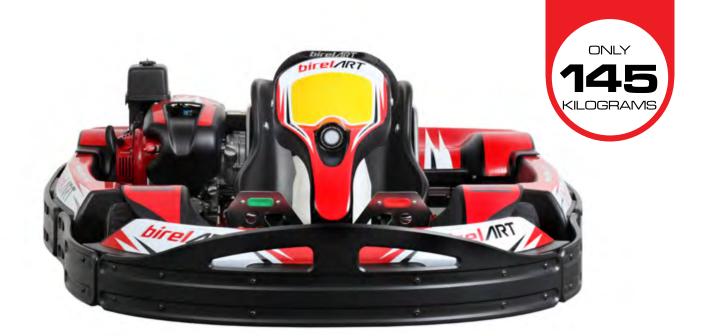

> « For those who like racing, I advise the karting and to do it with love and dedication. » Ayrton Senna - December /1982

ONLY 140 KILOGRAMS

WITH ADJUSTABLE PEDAL, AND ADJUSTABLE SEAT, FITTED WITH REAR END COVER (TO PROTECT MOVING MECHANICAL PARTS). IT HAS BEEN DESIGNED TO EVOKE THE FEATURES OF A COMPETITION KART.

\*AVAILABLE ALSO THE VERSION N-35 X (WITH ADJUSTABLE PEDAL AND FIXED SEAT)

| N35-XR ST        |                      |
|------------------|----------------------|
| Ø TUBES          | 35 mm                |
| WHEEL BASE       | 1070 mm              |
| REAR WIDTH       | 1410 mm              |
| FRONT WIDHT      | 1208 mm              |
| LENGHT           | 2036 mm              |
| <br>AXLE         | 40x5x1060 K          |
| BRAKING SYSTEM   | HYDRAULIC RR         |
| BRAKE DISC       | 180x8 STEEL          |
| BRAKE POSITION   | REAR                 |
| THANK CAPACITY   | 10 LIT               |
| Ø STEERING WHEEL | 340 mm               |
| WHEELS           | NH 120 - NH 180      |
| TYRES            | MITAS SRH / DURO     |
| PODS             | N35 SHOCK ABSORPTION |
| COVER            | REAR                 |
| SEAT AND PEDALS  | ADJUSTABLE           |
|                  |                      |

### ONE OF OUR BEST SELLING PRODUCTS

N35-XR ST

HEADREST

SAFETY BELTS

WEIGHT HOLDER WITH WEIGHT

BLACK: 5 KG RED: 2.5 KG MAXIMUM 25 KG

ONLY 140 KILOGRAMS

WITH ADJUSTABLE PEDAL, ADJUSTABLE STEERING WHEEL POSITION AND ADJUSTABLE SEAT, FITTED WITH REAR END COVER (TO PROTECT MOVING MECHANICAL PARTS). IT HAS BEEN DESIGNED TO EVOKE THE FEATURES OF A COMPETITION KART.